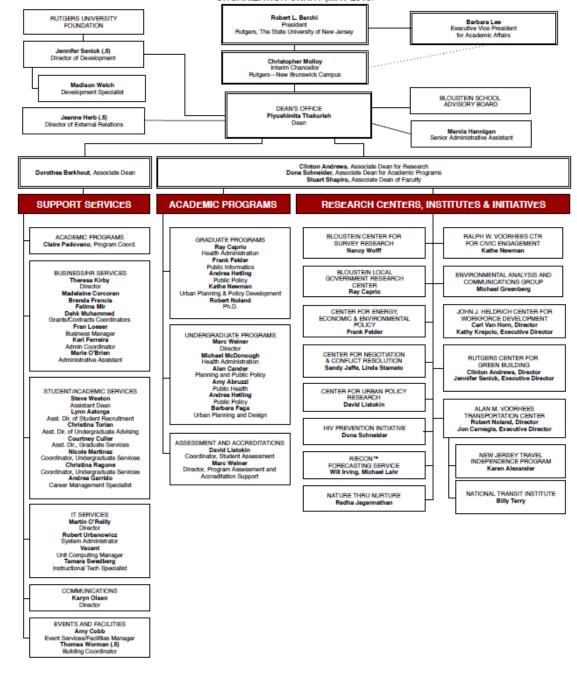

#### EDWARD J. BLOUSTEIN SCHOOL OF PLANNING AND PUBLIC POLICY ORGANIZATION CHART (MAY 2019)