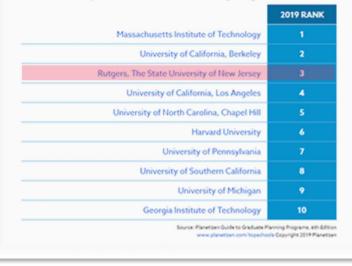

### New Brunswick, NJ



#### EDWARD J. BLOUSTEIN SCHOOL OF PLANNING AND PUBLIC POLICY ORGANIZATION CHART (MAY 2019)

## Edward J Bloustein School of Planning & Public Policy, Rutgers University



### Academic Programs

- Undergraduate
  - Public Policy (BS)
  - Urban Planning & Design (BS)
  - Planning & Public Policy (BA)
  - Public Health (BS)
  - Health Administration (BS)
- Graduate
  - Public Policy (MPP, MPAP)
  - Urban Planning (MCRP, MCRS)
  - Public Informatics (MPI)
  - Health Administration (MHA)
  - School-wide PhD





#### Top 10 Graduate Urban Planning Programs



#### Master of Public Informatics

Theory & Practice of Public Informatics Applied Multivariate Methods, Data Analytics, Graphical Communication, Intro to GIS, Topics in GIS, Capstone Project/Studio/Practicum, Electives

### Graduate Certificates

#### Jointly with Engineering

- Transportation Studies
- Transportation Security
- Energy
- Coastal Climate Risk & Resilience



#### Others

- Geographic Information Science
- Historic Preservation
- Human Dimensions of Environmental Change
- Real Estate Development & Redevelopment

Transdisciplinary Perspectives on Coastal Climate Risk and Resilience, Climate Change Risk Analysis, Communicating Science to Decision-Makers, Coastal Studio, Electives in Natural Systems, Socio-Economic Systems & Engineered Systems

## Research 1/2

Mining admini