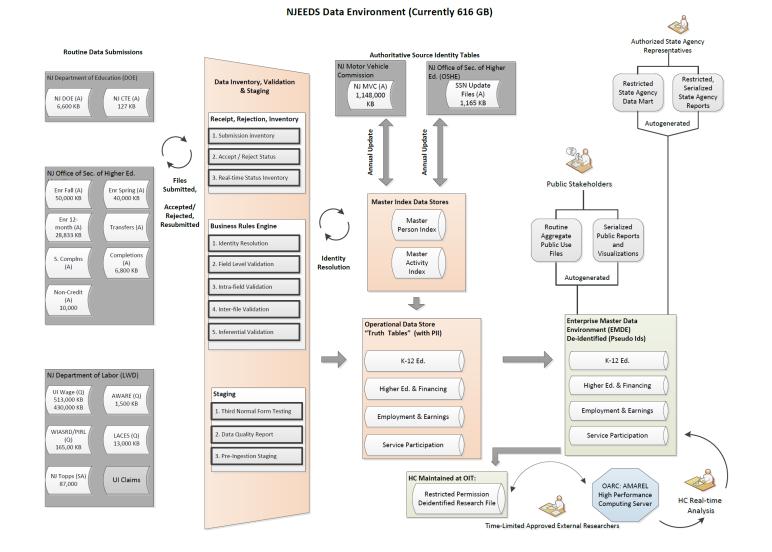

## Research 1/2

Mining administrative data for policy insights

- State data repositories@ RU
- Fusing diverse data sets
- Data Analytics
- Protocols for Researchers

John Heldrich Center for Workforce Development