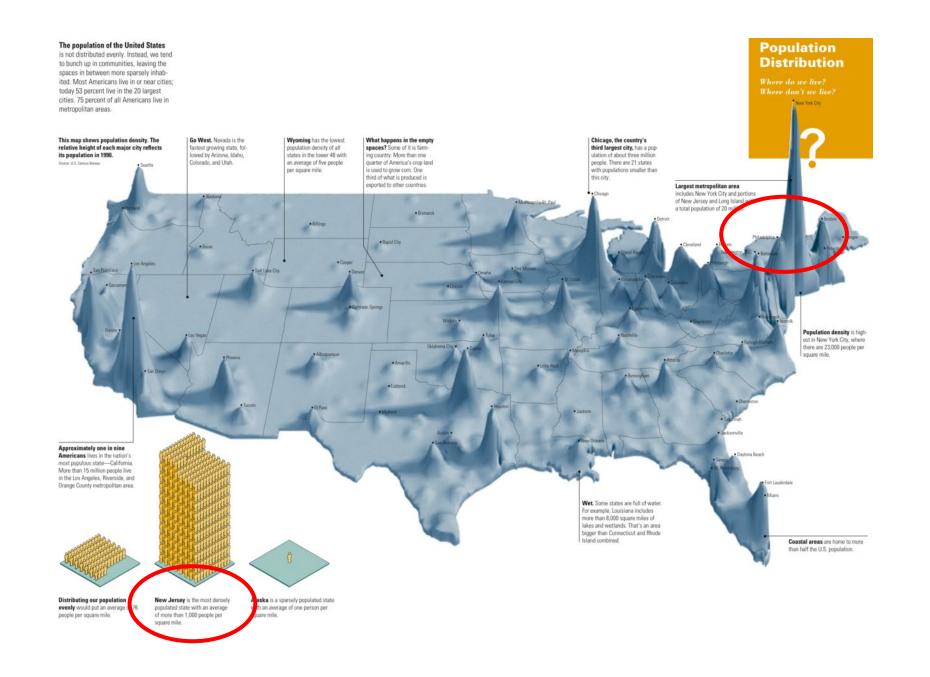

### New Brunswick, NJ



#### EDWARD J. BLOUSTEIN SCHOOL OF PLANNING AND PUBLIC POLICY ORGANIZATION CHART (MAY 2019)

## Edward J Bloustein School of Planning & Public Policy, Rutgers University



### Academic Programs

- Undergraduate
  - Public Policy (BS)
  - Urban Planning & Design (BS)
  - Planning & Public Policy (BA)
  - Public Health (BS)
  - Health Administration (BS)
- Graduate
  - Public Policy (MPP, MPAP)
  - Urban Planning (MCRP, MCRS)
  - Public Informatics (MPI)
  - Health Administration (MHA)
  - School-wide PhD





#### Top 10 Graduate Urban Planning Programs



#### Master of Public Informatics

Theory & Practice of Public Informatics Applied Multivariate Methods, Data Analytics, Graphical Communication, Intro to GIS, Topics in GIS, Capstone Project/Studio/Practicum