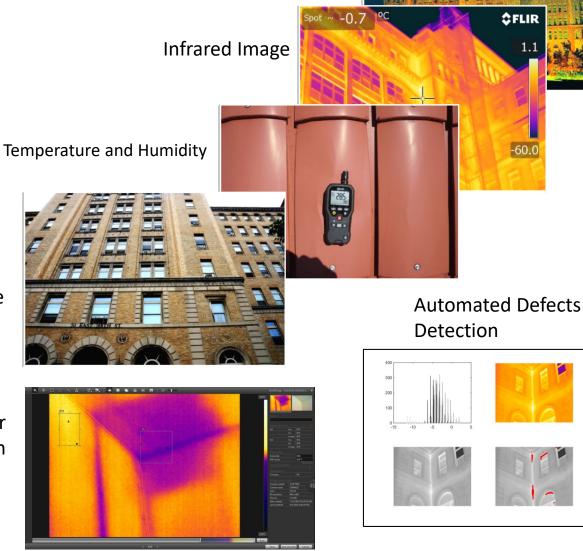

## Research 2/2

- Cost-Effective Detection of Multi-Family Housing-Related Health and Safety Hazards
- Imaging & computer vision, IAQ, interviews
- Rutgers Center for Green Building

Poor Insulation

**RGB** Image

LIDAR