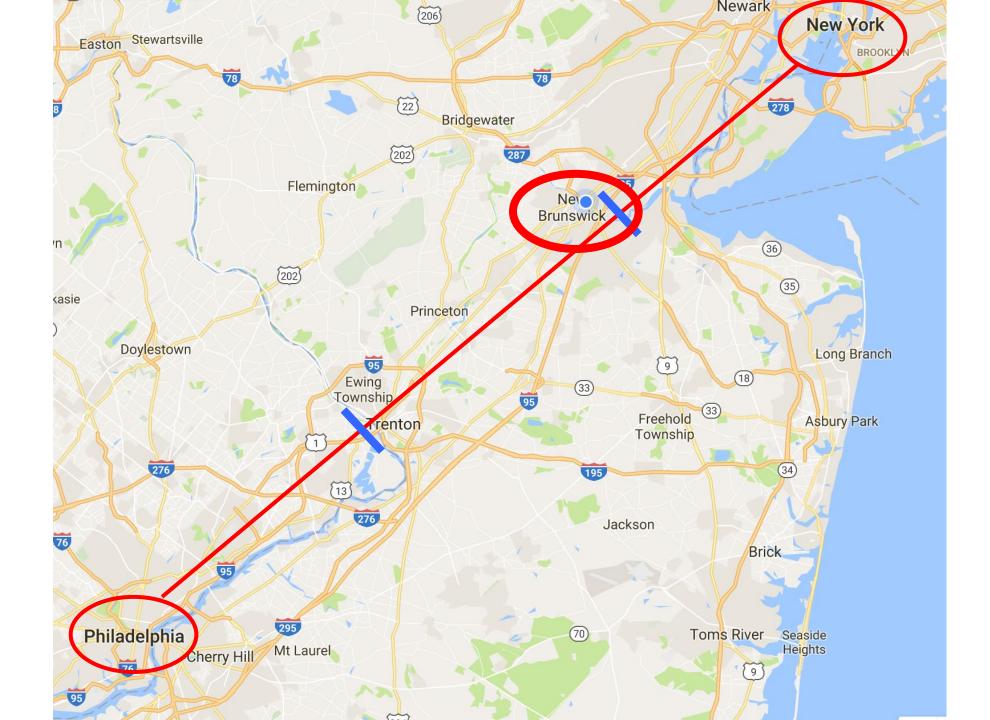

### New Brunswick, NJ



#### EDWARD J. BLOUSTEIN SCHOOL OF PLANNING AND PUBLIC POLICY ORGANIZATION CHART (MAY 2019)

## Edward J Bloustein School of Planning & Public Policy, Rutgers University



### Academic Programs

- Undergraduate
  - Public Policy (BS)
  - Urban Planning & Design (BS)
  - Planning & Public Policy (BA)
  - Public Health (BS)
  - Health Administration (BS)
- Graduate
  - Public Policy (MPP, MPAP)
  - Urban Planning (MCRP, MCRS)
  - Public Informatics (MPI)
  - Health Administration (MHA)
  - School-wide PhD





#### Top 10 Graduate Urban Planning Programs



#### Master of Public Informatics

Theory & Practice of Public Informatics Applied Multivariate Methods, Data Analytics, Graphical Communication, Intro to GIS, Topics in GIS, Capstone Project/Studio/Practicum,